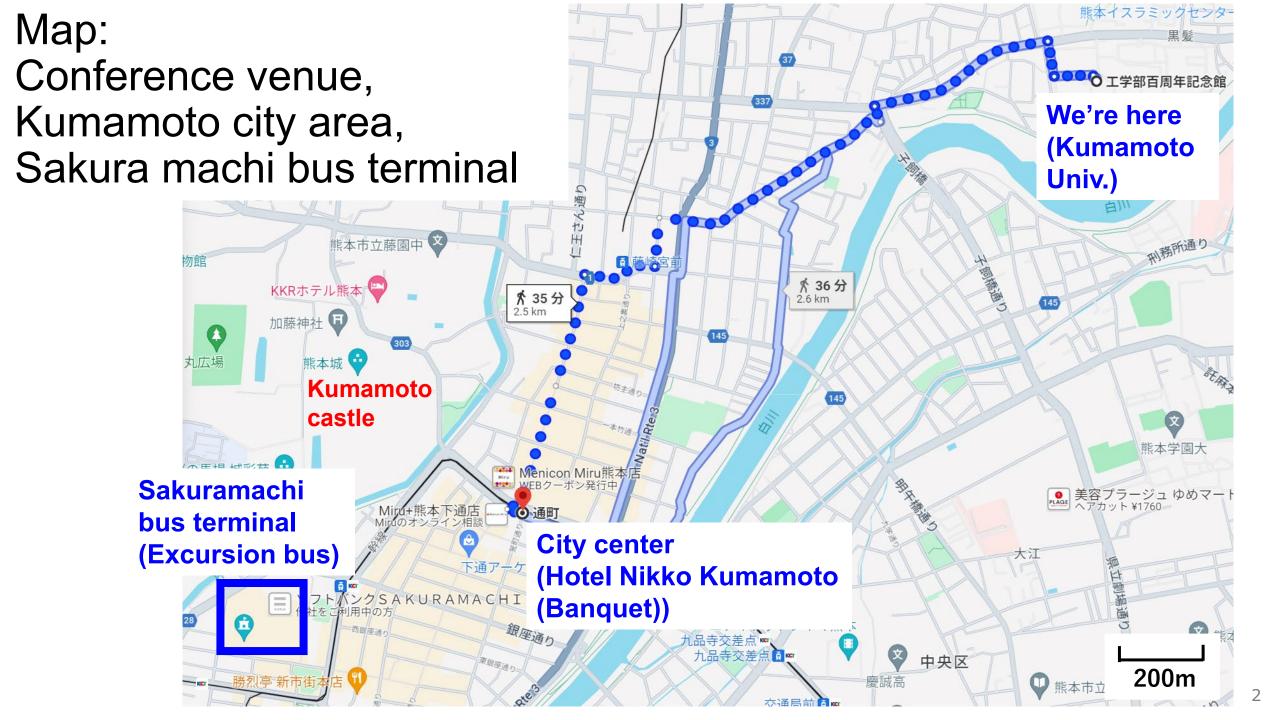

100m

Bus time schedule on weekdays (To Kumamoto city area including Sakura machi bus terminal)

| hour | minute |    |    |    |    |    |    |
|------|--------|----|----|----|----|----|----|
| 18   | 03     | 10 | 19 | 27 | 34 | 45 | 54 |
| 19   | 14     | 24 | 29 | 54 |    |    |    |
| 20   | 14     | 29 | 44 | 59 |    |    |    |
| 21   | 14     | 29 |    |    |    |    |    |
| 22   | 19     |    |    |    |    |    |    |