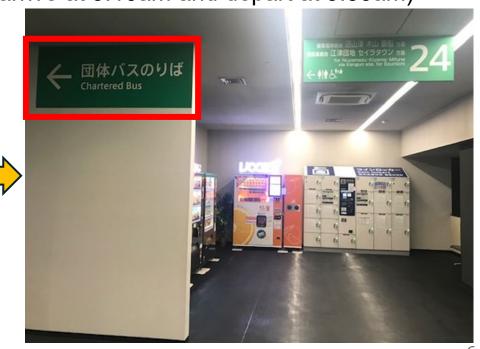

#### How to go to Charted bus stop in Sakura-machi for social program?

 It is in Sakura-machi bus terminal, but it's location is confusing. <a href="https://sakuramachi-kumamoto.jp/bus">https://sakuramachi-kumamoto.jp/bus</a>

 At first, please go to the 2<sup>nd</sup> floor of Sakura machi and then go down to the 1<sup>st</sup> floor as follows.

Go to the 2<sup>nd</sup> floor of Sakuramachi. Find green numbers 24-29.

Please take the escalator down to the 1<sup>st</sup> floor.

Please get on the busses at Charted bus stop which is next to bus stop 24 (arrive at 9:10am and depart at 9:30am)