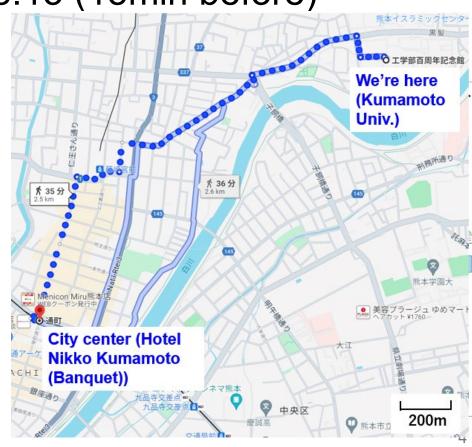

# Welcome reception (Aug. 23rd, 17:30-)

- 2<sup>nd</sup> floor in FORICO cafeteria (4 minutes walk from conference venue)
- Light meals and drinks provided
- Please use local bus or walk (if young ^^;) to city center

100m

Bus time schedule on weekdays (To Kumamoto city area including Sakura machi bus terminal)

| hour | minute |    |    |    |    |    |    |
|------|--------|----|----|----|----|----|----|
| 18   | 03     | 10 | 19 | 27 | 34 | 45 | 54 |
| 19   | 14     | 24 | 29 | 54 |    |    |    |
| 20   | 14     | 29 | 44 | 59 |    |    |    |
| 21   | 14     | 29 |    |    |    |    |    |
| 22   | 19     |    |    |    |    |    |    |