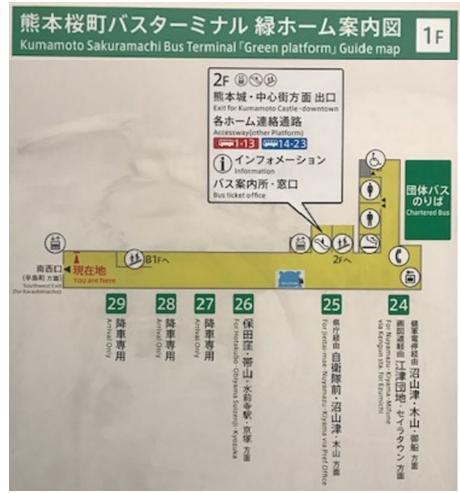

#### How to go to Charted bus stop in Sakura-machi for social program?

 It is in Sakura-machi bus terminal, but it's location is confusing. <a href="https://sakuramachi-kumamoto.jp/bus">https://sakuramachi-kumamoto.jp/bus</a>

 At first, please go to the 2<sup>nd</sup> floor of Sakura machi and then go down to the 1<sup>st</sup> floor as follows.

Go to the 2<sup>nd</sup> floor of Sakuramachi. Find green numbers 24-29.

Please take the escalator down to the 1<sup>st</sup> floor.

Please get on the busses at Charted bus stop which is next to bus stop 24 (arrive at 9:10am and depart at 9:30am)