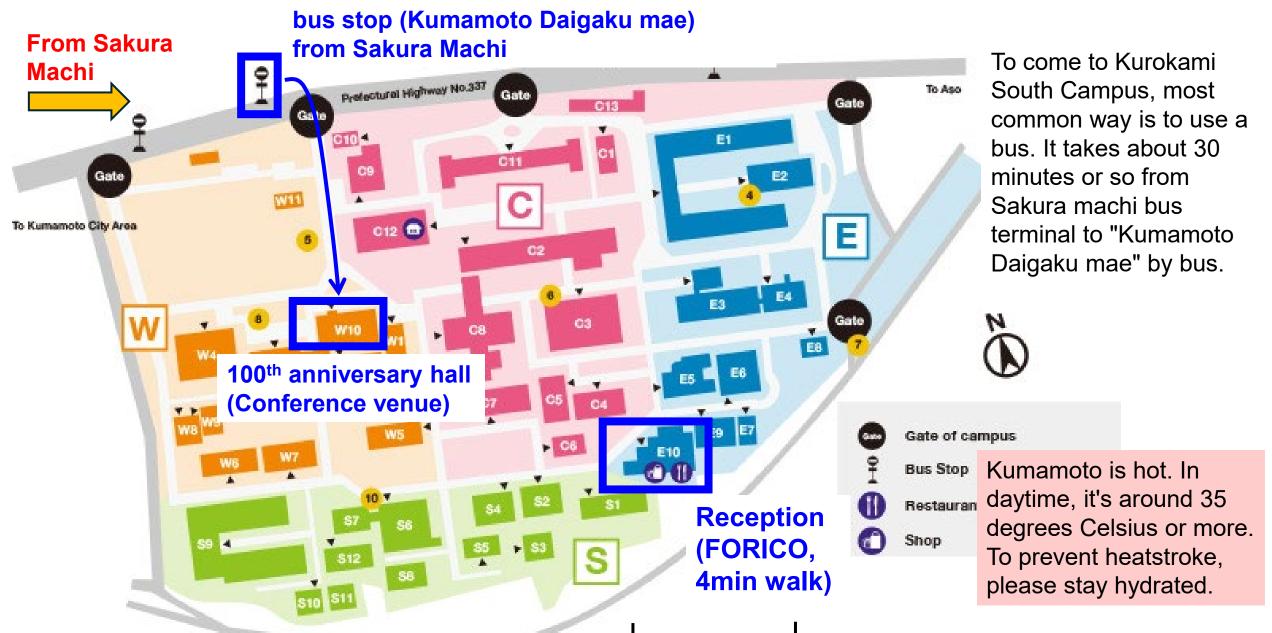

#### Conference venue map (Kurokami south campus)



100m



# Welcome reception (Aug. 23rd, 17:30-)

- 2<sup>nd</sup> floor in FORICO cafeteria (4 minutes walk from conference venue)
- Light meals and drinks provided
- Please use local bus or walk (if young ^^;) to city center

100m



Bus time schedule on weekdays (To Kumamoto city area including Sakura machi bus terminal)

| hour | minute |    |    |    |    |    |    |
|------|--------|----|----|----|----|----|----|
| 18   | 03     | 10 | 19 | 27 | 34 | 45 | 54 |
| 19   | 14     | 24 | 29 | 54 |    |    |    |
| 20   | 14     | 29 | 44 | 59 |    |    |    |
| 21   | 14     | 29 |    |    |    |    |    |
| 22   | 19     |    |    |    |    |    |    |

## Banquet (Aug. 24<sup>th</sup>, 18:30-20:30)

Hotel Nikko Kumamoto (5<sup>th</sup> floor, Room Amakusa)
<a href="https://nikko-kumamo