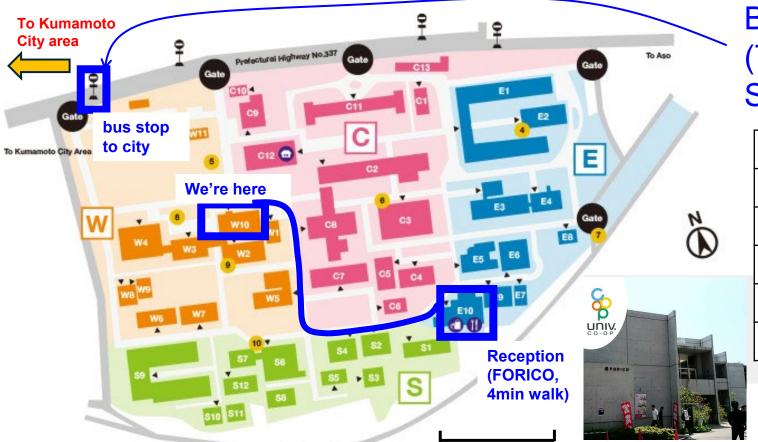

# Welcome reception (Aug. 23rd, 17:30-)

- 2<sup>nd</sup> floor in FORICO cafeteria (4 minutes walk from conference venue)
- Light meals and drinks provided
- Please use local bus or walk (if young ^^;) to city center

## Banquet (Aug. 24<sup>th</sup>, 18:30-20:30)

Hotel Nikko Kumamoto (5<sup>th</sup> floor, Room Amakusa)
<a href="https://nikko-kumamoto.co.jp/en/">https://nikko-kumamoto.co.jp/en/</a>

• For those who have extra banquet tickets, or who go directly to the hotel, please come to the 5<sup>th</sup> floor of the hotel by 18:15 (15min before)