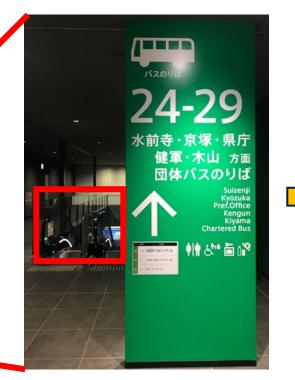

 At first, please go to the 2<sup>nd</sup> floor of Sakura machi and then go down to the 1<sup>st</sup> floor as follows.

Go to the 2<sup>nd</sup> floor of Sakuramachi. Find green numbers 24-29.

Please take the escalator down to the 1<sup>st</sup> floor.

Please get on the busses at Charted bus stop which is next to bus stop 24 (arrive at 9:10am and depart at 9:30am)